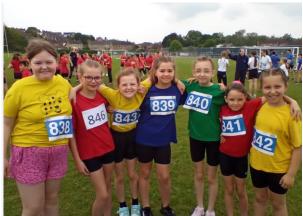

## Spotlight on the Curriculum – PE – The Salisbury Schools' Mini-Marathon

We are so proud of the 16 runners (including Mr Harvey) who took part in the Mini-Marathon on Saturday. Just finishing this race is a huge achievement as the course includes a very steep climb up a stony and uneven track.