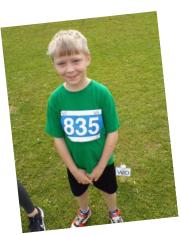

## Spotlight on the Curriculum – PE – The Salisbury Schools' Mini-Marathon

We are so proud of the 16 runners (including Mr Harvey) who took part in the Mini-Marathon on Saturday. Just finishing this race is a huge achievement as the course includes a very steep climb up a stony and uneven track.