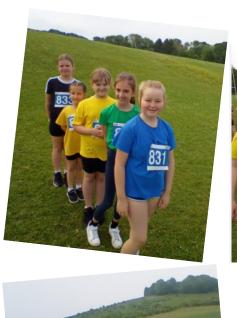

## Spotlight on the Curriculum – PE – The Salisbury Schools' Mini-Marathon

We are so proud of the 16 runners (including Mr Harvey) who took part in the Mini-Marathon on Saturday. Just finishing this race is a huge achievement as the course includes a very steep climb up a stony and uneven track.