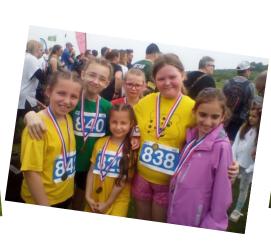

## Spotlight on the Curriculum – PE – The Salisbury Schools' Mini-Marathon

We are so proud of the 16 runners (including Mr Harvey) who took part in the Mini-Marathon on Saturday. Just finishing this race is a huge achievement as the course includes a very steep climb up a stony and uneven track.