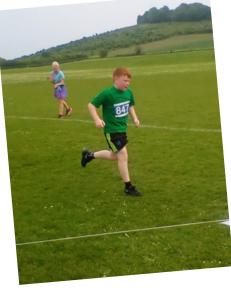

## Spotlight on the Curriculum – PE – The Salisbury Schools' Mini-Marathon

We are so proud of the 16 runners (including Mr Harvey) who took part in the Mini-Marathon on Saturday. Just finishing this race is a huge achievement as the course includes a very steep climb up a stony and uneven track.