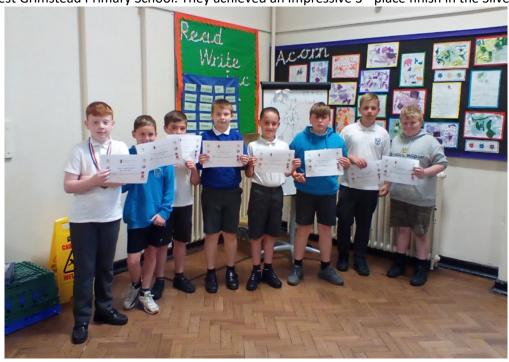

### Spotlight on the Curriculum: PE - Football

On Thursday the Woodlands Football Team enjoyed taking part in the Local Primary Schools Football Tournament at Alderbury and West Grimstead Primary School. They achieved an impressive 3<sup>rd</sup> place finish in the Silver Cup.